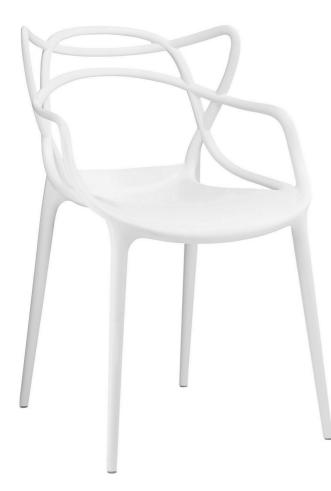

## memoky

SKU: 938172 Gaile Dining Armchair In White Regular Price: \$167.00 Special Price: \$87.00

|         | Height | Width | Depth |
|---------|--------|-------|-------|
| Overall | 33.00  | 21.00 | 23.00 |

Twists and turns greet you at every turn with the Gaile dining chair. Designed to portray verdant growth amidst organic conditions, there is no staged pretension here. Unabashedly, Gaile is a molded plastic dining chair that conveys the complexity of drive and ambition, love and life. Outfitted with foot caps to prevent your floor from scratching, the Gaile dining chair comes fully assembled with an easy wipe clean surface. Set Includes: One - Gaile Dining Armchair