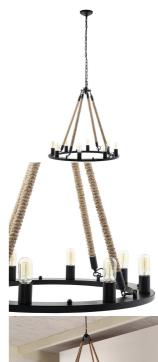

SKU: 938336 Maeve Chandelier In Black Regular Price: \$1,234.00 Special Price: \$649.00

|         | Height | Width | Depth |
|---------|--------|-------|-------|
| Overall | 31.50  | 31.50 | 31.50 |
| Chain   | 34.00  | 0.00  | 0.00  |

Cruise on a light-filled course with the Maeve Chandelier. Supported by four rope cords with steel hooks and adorned with a magnificent array of light bulbs, Maeve takes you from one lap in the journey to the next with distinction. Held by an adjustable steel chain, and designed to imbue momentum over your entire dining room, dine amongst friends and family while seated in front of this radiant tour of positivity. The Maeve Chandelier works best in rustic, ranch, vintage modern, industrial modern, and other transitional décors. Set Includes: One - Maeve Chandelier