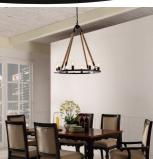

Cruise on a light-filled course with the Maeve Chandelier. Supported by four rope cords with steel hooks and adorned with a magnificent array of light bulbs, Maeve takes you from one lap in the journey to the next with distinction. Held by an adjustable steel chain, and designed to imbue momentum over your entire dining room, dine amongst friends and family while seated in front of this radiant tour of positivity. The Maeve Chandelier works best in rustic, ranch, vintage modern, industrial modern, and other transitional décors. Set Includes: One - Maeve Chandelier