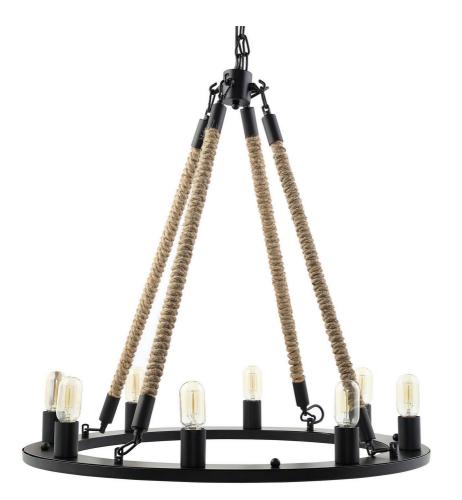

Cruise on a light-filled course with the Maeve Chandelier. Supported by four rope cords with steel hooks and adorned with a magnificent array of light bulbs, Maeve takes you from one lap in the journey to the next with distinction. Held by an adjustable steel chain, and designed to imbue momentum over your entire dining room, dine amongst friends and family while seated in front of this radiant tour of positivity. The Maeve Chandelier works best in rustic, ranch, vintage modern, industrial modern, and other transitional décors. Set Includes: One - Maeve Chandelier