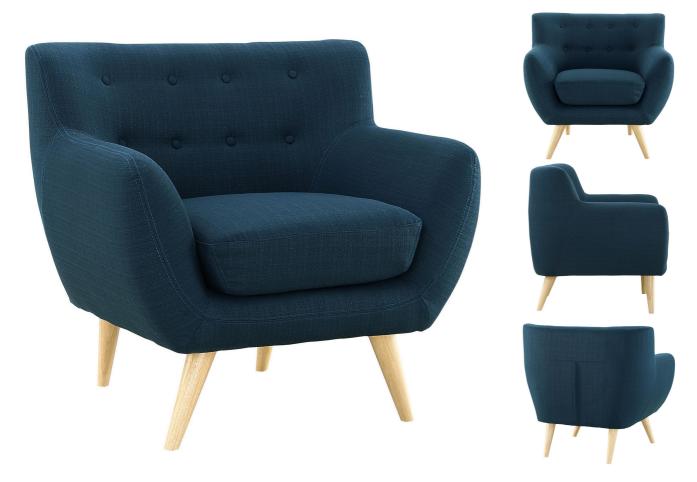

SKU: 938359

Trimble Upholstered Fabric Armchair In Azure Height Width

Depth Regular Price: \$1,077.00 32.00 32.00 34.50 Overall Special Price: \$569.00

Take notice and engage your sensibilities with this plush dual cushion, organically shaped armchair. Trimble is gracefully positioned on solid natural wood dowel legs designed according to mid-century sentiments. Whether settling in with coffee and brunch, or entering a spirited discussion with friends, Trimble's polyester upholstery, two rows of finely stitched back seat buttons, and organic form ensure an eye-catching appeal at every turn. Bring depth and modernity to your contemporary living room or lounge area with the Trimble mid-century modern style armchair. Set Includes: One - Trimble Armchair