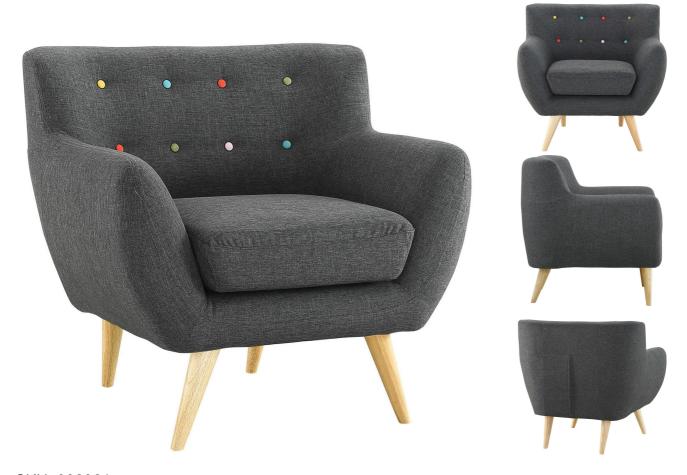

SKU: 938361

Trimble Upholstered Fabric Armchair In Gray

Regular Price: \$1,077.00 Special Price: \$569.00

|         | Height | Width | Depth |
|---------|--------|-------|-------|
| Overall | 32.00  | 32.00 | 34.50 |

Wholesale Description: Take notice and engage your sensibilities with this plush dual cushion, organically shaped armchair. Trimble is gracefully positioned on solid natural wood dowel legs designed according to mid-century sentiments. Whether settling in with coffee and brunch, or entering a spirited discussion with friends, Trimble's polyester upholstery, two rows of finely stitched back seat buttons, and organic form ensure an eye-catching appeal at every turn. Bring depth and modernity to your contemporary living room or lounge area with the Trimble mid-century modern style armchair. Set Includes: One - Trimble Armchair