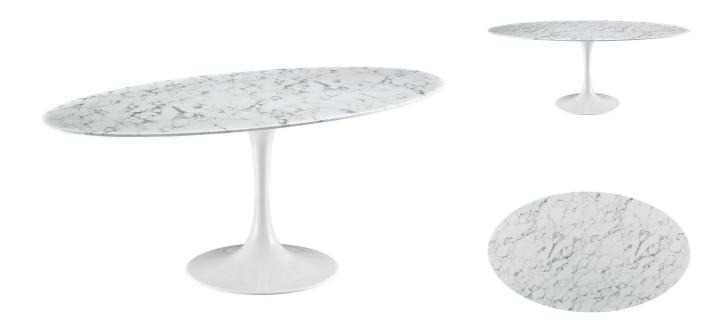

## memoky

Depth

47.00

SKU: 938394HeightWidthWillow 78" Oval Artificial Marble Dining Table In<br/>WhiteHeightWidthRegular Price: \$2,920.00Overall29.5078.50Special Price: \$1,599.00Special Price: \$1,599.00Special Price: \$1,599.00Special Price: \$1,599.00

Reflecting a seamless organic shape and timeless form, the Willow Table has become a symbol of modernism for over the past 60 years. Before its release, homes were filled with clunky remnants of an industrial age long gone by. But in order to advance into the new world, homes first had to transition from the traditional square table, into a piece that connoted progress. The base and dimensions are true to the original specifications, while the table's circular top and tapered base are carefully lacquered with a scratch and chip-resistant finish. Set Includes: One - Willow 78" Dining Table