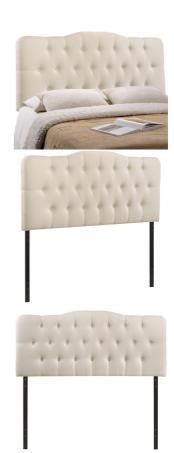

62.00

Special Price: \$189.00

Instill soft tones and a meaningful design with the Modway Elsa Button Tufted Linen Fabric Upholstered Queen Headboard. Deep inset buttons adorn this magnificent centerpiece for your bedroom décor. Elsa Queen Headboard is made from fiberboard, plywood, and fine linen fabric upholstery for a construction that is both lightweight and long-lasting. Carefully crafted with flowing contours and a richly rewarding design, this striking headboard for queen beds transforms your sleeping space decor. Set Includes: One - Elsa Queen Headboard