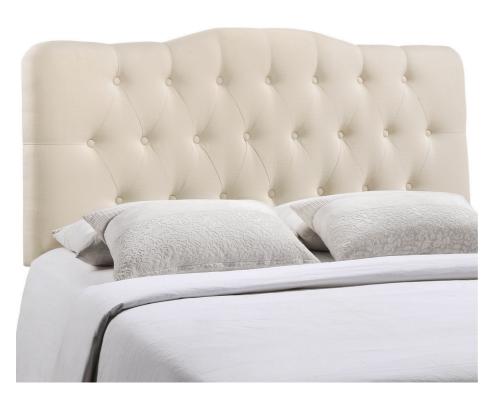

62.00

Special Price: \$189.00

Instill soft tones and a meaningful design with the Modway Elsa Button Tufted Linen Fabric Upholstered Queen Headboard. Deep inset buttons adorn this magnificent centerpiece for your bedroom décor. Elsa Queen Headboard is made from fiberboard, plywood, and fine linen fabric upholstery for a construction that is both lightweight and long-lasting. Carefully crafted with flowing contours and a richly rewarding design, this striking headboard for queen beds transforms your sleeping space decor. Set Includes: One - Elsa Queen Headboard