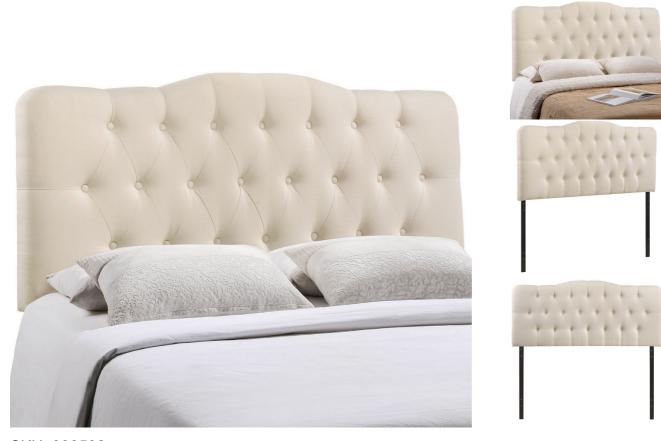

## memoky

| SKU: 938532                                     |         |        |       |       |  |
|-------------------------------------------------|---------|--------|-------|-------|--|
| Elsa Full Upholstered Fabric Headboard In Ivory |         | Height | Width | Depth |  |
| Regular Price: \$369.00                         | Overall | 56.00  | 3.50  | 56.50 |  |
| Special Price: \$199.00                         |         |        |       |       |  |

Instill soft tones and a meaningful design with the Modway Elsa Button Tufted Linen Fabric Upholstered Full Headboard. Deep inset buttons adorn this magnificent centerpiece for your bedroom décor. Elsa Full Headboard is made from fiberboard, plywood, and fine linen fabric upholstery for a construction that is both lightweight and long-lasting. Carefully crafted with flowing contours and a richly rewarding design, this striking headboard for full beds transforms your sleeping space decor. Set Includes: One - Elsa Full Headboard