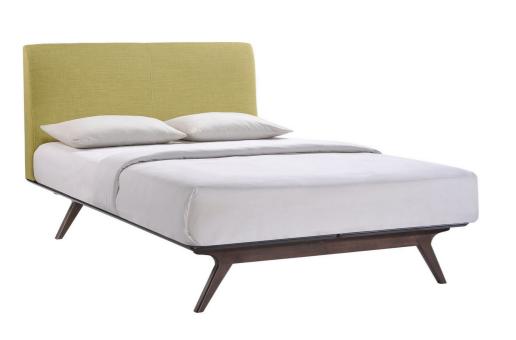

| SKU: 938652                          |
|--------------------------------------|
| Conroy Queen Bed In Cappuccino Green |
| Regular Price: \$2,014.00            |
| Special Price: \$1,099.00            |

Transform your ordinary bedroom arrangements into a more compelling decor with the Conroy queen size platform bed. Made of sturdy MDF boards, Conroy with its open design and platform leg support, proves that elegance doesn't need to come at the expense of simplicity. Finely upholstered with a foam padded fabric headboard, Conroy is an easy to maintain toffee brown stained piece that admirably delivers both comfort and style. Conroy requires assembly, and should be spot cleaned only. Headboard included. Queen size mattress not included. The Conroy queen size platform bed does not need a boxspring. Set Includes: One - Conroy Queen Bed Frame