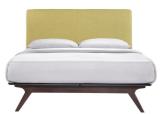

| SKU: 938652                          |
|--------------------------------------|
| Conroy Queen Bed In Cappuccino Green |
| Regular Price: \$2,014.00            |
| Special Price: \$1,099.00            |

Transform your ordinary bedroom arrangements into a more compelling decor with the Conroy queen size platform bed. Made of sturdy MDF boards, Conroy with its open design and platform leg support, proves that elegance doesn't need to come at the expense of simplicity. Finely upholstered with a foam padded fabric headboard, Conroy is an easy to maintain toffee brown stained piece that admirably delivers both comfort and style. Conroy requires assembly, and should be spot cleaned only. Headboard included. Queen size mattress not included. The Conroy queen size platform bed does not need a boxspring. Set Includes: One - Conroy Queen Bed Frame