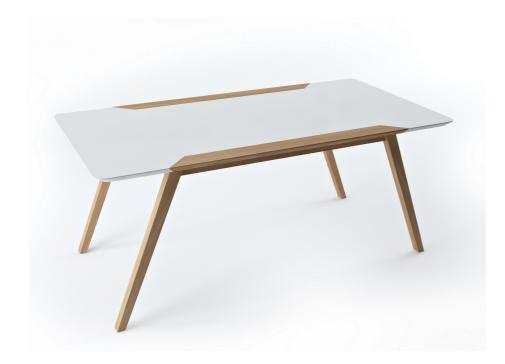

SKU: 939055

Medford contemporary Dining Table

Regular Price: \$1,185.30 Special Price: \$869.22

|         | Height | Width | Depth |
|---------|--------|-------|-------|
| Overall | 29.75  | 71.00 | 35.50 |

This rectangular dining table has a durable white powder-coated finish that resists scratches, stains and burns. The table top is further enhanced with a decorative ash inlays at the sides and a solid ash frame for contemporary styling. The clean angled solid ash legs add an organic look while providing a study base for the table. The 15 mm thick table top is constructed from tough, durable medium-density fiberboard treated using a heat-curing process that removes formaldehyde and bacteria and seals out outside toxins.