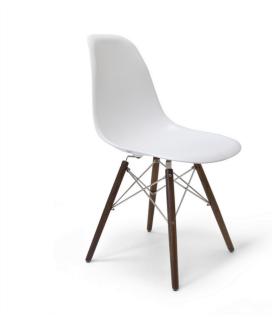

SKU: 939089

Lorena Fiberglass Side Chair - White

Matte/Walnut/SS

Mid-Century Reproduction

Price: \$499.00

|         | Height | Width | Depth |
|---------|--------|-------|-------|
| Overall | 30.00  | 18.00 | 20.50 |

This side chair is expertly crafted from fiberglass with a polished stainless steel Eiffel base and solid American walnut wood dowel legs. Its organic design is not only stylish but functional as well. The sculpted shape of its shell envelops the natural curves of your body providing comfort. These chairs are perfect for the dining room and work equally as well as an accent chair in your home. It has a design inspired by the classics of mid-century modernism.