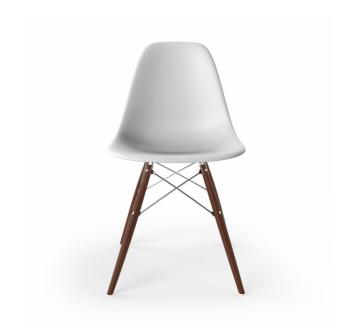

SKU: 939089

Lorena Fiberglass Side Chair - White

Matte/Walnut/SS

Mid-Century Reproduction

Price: \$499.00

|         | Height | Width | Depth |
|---------|--------|-------|-------|
| Overall | 30.00  | 18.00 | 20.50 |

This side chair is expertly crafted from fiberglass with a polished stainless steel Eiffel base and solid American walnut wood dowel legs. Its organic design is not only stylish but functional as well. The sculpted shape of its shell envelops the natural curves of your body providing comfort. These chairs are perfect for the dining room and work equally as well as an accent chair in your home. It has a design inspired by the classics of mid-century modernism.