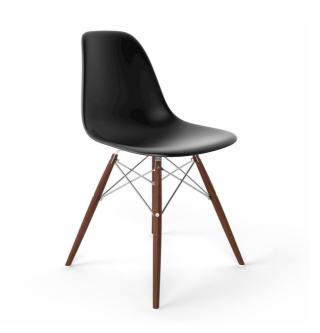

SKU: 939091

Lorena Fiberglass Side Chair - Black

Matte/Walnut/SS

Mid-Century Reproduction Regular Price: \$467.10

Special Price: \$342.54

|         | Height | Width | Depth |
|---------|--------|-------|-------|
| Overall | 30.00  | 18.00 | 20.50 |

This side chair is expertly crafted from fiberglass with a polished stainless steel Eiffel base and solid American walnut wood dowel legs. Its organic design is not only stylish but functional as well. The sculpted shape of its shell envelops the natural curves of your body providing comfort. These chairs are perfect for the dining room and work equally as well as an accent chair in your home. It has a design inspired by the classics of mid-century modernism.