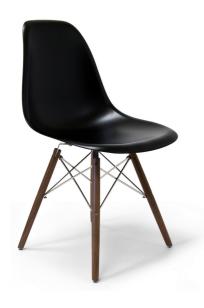

SKU: 939091

Lorena Fiberglass Side Chair - Black

Matte/Walnut/SS

Mid-Century Reproduction Regular Price: \$467.10

Special Price: \$342.54

|         | Height | Width | Depth |
|---------|--------|-------|-------|
| Overall | 30.00  | 18.00 | 20.50 |

This side chair is expertly crafted from fiberglass with a polished stainless steel Eiffel base and solid American walnut wood dowel legs. Its organic design is not only stylish but functional as well. The sculpted shape of its shell envelops the natural curves of your body providing comfort. These chairs are perfect for the dining room and work equally as well as an accent chair in your home. It has a design inspired by the classics of mid-century modernism.