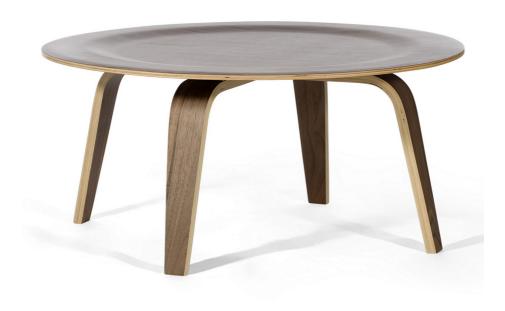

This table is inspired by the classics of mid-century modernism. This coffee table is expertly crafted from molded plywood with an American walnut veneer. It has a round, thin, plate-like top contrasted by the gentle curves of its legs. While its light weight and ease of moveability make this table perfectly suitable for an apartment or condo, its classic styling make it perfect for a spacious home as well.