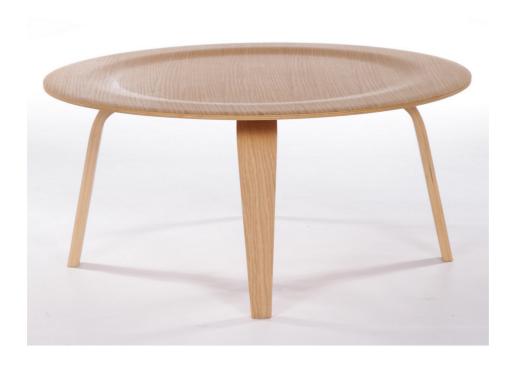

SKU: 939167

Baxter Coffee Table - White Oak

Mid-Century Reproduction Regular Price: \$467.10

Special Price: \$342.54

|         | Height | Width | Depth |
|---------|--------|-------|-------|
| Overall | 15.75  | 34.25 | 34.25 |

This table is inspired by the classics of mid-century modernism. This coffee table is expertly crafted from molded plywood with an American walnut veneer. It has a round, thin, plate-like top contrasted by the gentle curves of its legs. While its light weight and ease of moveability make this table perfectly suitable for an apartment or condo, its classic styling make it perfect for a spacious home as well.