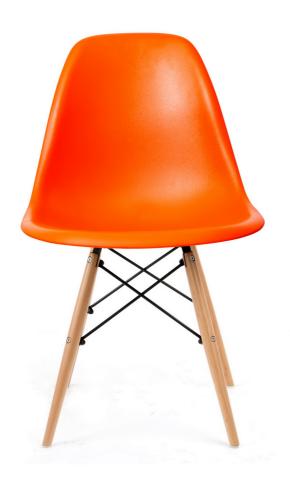

SKU: 939194

Special Price: \$199.00

| Roswell Side Chair - Orange/Natural - Set Of 2 |         | Height | Width | Depth |
|------------------------------------------------|---------|--------|-------|-------|
| Mid-Century Reproduction                       |         |        |       | P     |
| Regular Price: \$252.00                        | Overall | 32.00  | 18.00 | 20.00 |

This chair is inspired from classic modern design. It is constructed from molded ABS plastic in black matte with sturdy yet slender solid wood dowel legs. It has a steel insert for strength and durability and a black powder coated cross style frame. These chairs are not only stylish but functional as well. Sold as a set of 2