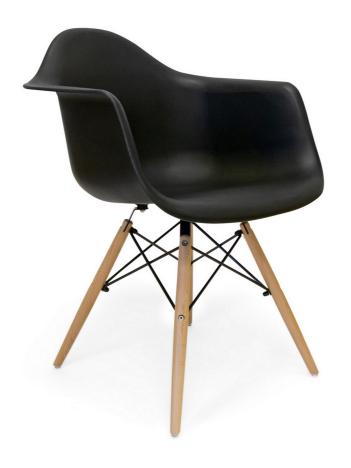

SKU: 939199

Roswell Dining Chair - Black/Natural - Set Of 2

Mid-Century Reproduction
Regular Price: \$348.30

Special Price: \$255.42

|         | Height | Width | Depth |
|---------|--------|-------|-------|
| Overall | 30.50  | 24.00 | 24.00 |

This arm chair is inspired by the classics of modern design. It provides an elegant place to sit while adding style to any room in your home. Its shell is constructed from durable ABS molded plastic. The molded seat sits on a black powder coated cross wire base with slender yet sturdy natural colored wood dowel legs that have a steel insert for further strength and durability. The deep seat pocket and naturally curved arms allows you to comfortably sit for a meal or to simply kick back and relax in style. Sold as a set of 2.