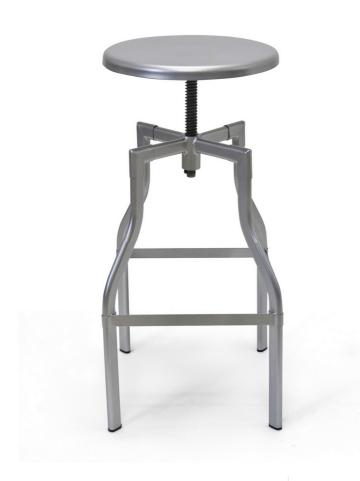

SKU: 939255

**Humphrey Stool - Silver** 

Regular Price: \$175.50 Special Price: \$128.70

|         | Height | Width | Depth |
|---------|--------|-------|-------|
| Overall | 30.00  | 14.00 | 14.00 |
| Lowered | 27.00  | 14.00 | 14.00 |

This drafting stool is inspired by classic designs of the early 20th century. It has an iconic industrial look that works equally as well in the home as the work place. It has a sturdy metal frame painted an industrial silver color. It has a height adjustable seat that swivels for added functionality. Its sturdy metal frame has a footrest providing a workable perch that is both practical and stylish.