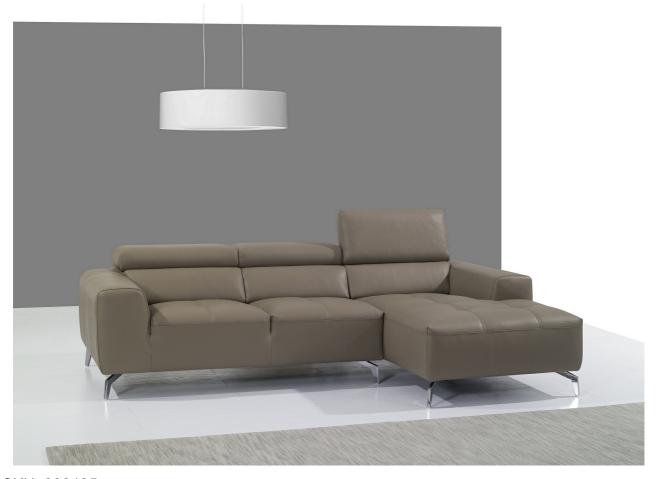

SKU: 939435

| O(O: 000+00                                   |         |        |       |       |  |
|-----------------------------------------------|---------|--------|-------|-------|--|
| Simmons Leather Sectional Right Facing Chaise |         | Height | Width | Depth |  |
| Regular Price: \$5,122.50                     | Overall | 36.60  | 98.80 | 66.10 |  |
| Special Price: \$3,483.30                     |         |        |       |       |  |

Behold the latest collection to the J & M Premium Leather Family. J & M is proud to present the A978 sectional. Luxuriously crafted in a gorgeous Burlywood premium thick italian leather. This sectional features high density foam seating with lumbar support, & ratchet headrests for easy adjustment & maximum comfort. This item can be special ordered in a Sofa Set, & different configurations, with a variety of color options.