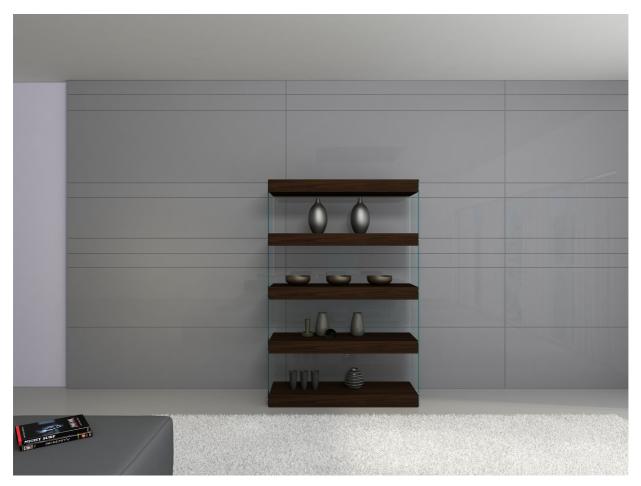

The Float Curio Unit offers a contemporary approach in design with a slight classic flavor. Durable wooden construction gives this set its ultra modern exterior along with a warm color to match just about any living room. The glass base renders an incomparable uniqueness. Modular Wall Units & Dining Set in Timber Chocolate and glass shelves to match this collection.