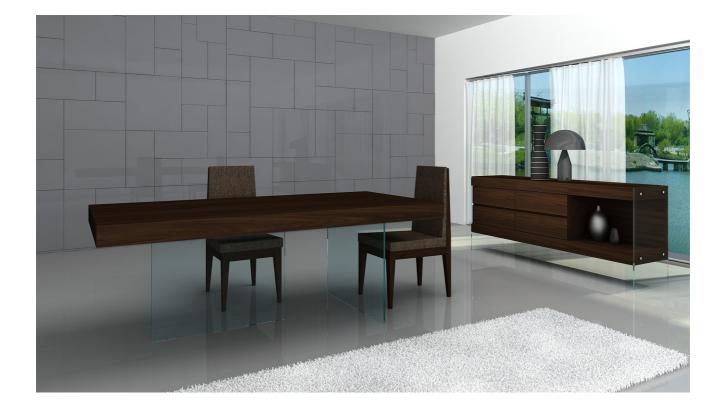

The Float Dining Set offers a contemporary approach in design with a slight classic flavor. Durable wooden construction gives this set its ultra modern exterior along with a warm color to match just about any living room. The glass base renders an incomparable uniqueness. With the Timber chocolate wooden frame, each chair is covered in fabric with cushions giving it higher durability and providing you and your guests with more comfort. Modular Wall Units & Curios in Timber Chocolate and glass shelves to match this collection.