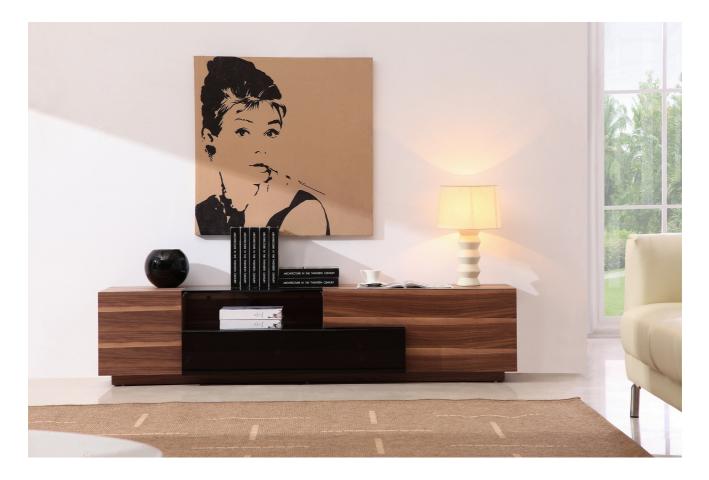

SKU: 939884

Jacinta Tv Stand - Walnut/Black

Regular Price: \$1,507.50 Special Price: \$1,025.10

|         | Height | Width | Depth |
|---------|--------|-------|-------|
| Overall | 16.00  | 70.00 | 18.00 |

This Entertainment TV Center offers a contemporary look with a clean uncluttered design and functionally multipurpose structure. Crafted from durable wood, wood products and veneers, it is available in the Light Walnut mixed with Black High Gloss, and Blue Star Grey Glass. Features: Available in Light Walnut, and Black Lacquer Spacious side compartments Lower center drawer with imported soft-closing mechanism Upper center compartments ideal for speakers and gaming devices Back panel designed for ventilation and ease of access