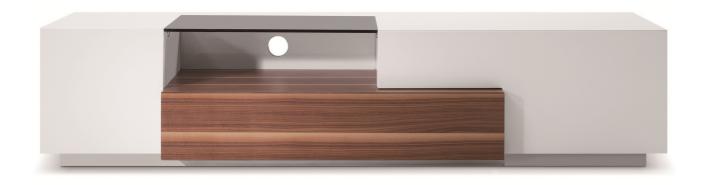

SKU: 939885

Rangel Tv Console - White Lacquer/Walnut

Regular Price: \$1,507.50 Special Price: \$1,025.10

|         | Height | Width | Depth |
|---------|--------|-------|-------|
| Overall | 16.00  | 70.00 | 18.00 |

This Entertainment TV Center offers a contemporary look with a clean uncluttered design and functionally multipurpose structure. Crafted from durable wood, wood products and veneers, it is available in the Light Walnut mixed with Black High Gloss, and Blue Star Grey Glass. Features: Available in Light Walnut, and Black Lacquer Spacious side compartments Lower center drawer with imported soft-closing mechanism Upper center compartments ideal for speakers and gaming devices Back panel designed for ventilation and ease of access