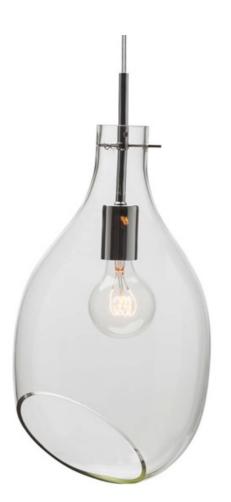

The Carling Pendant, a unique contemporary design featuring a striking glass shade with an off center cutaway accent and simple chrome support pins. The effect is a light, elegant minimalist aesthetic suitable for a variety of settings, whether commercial spaces or private residences.