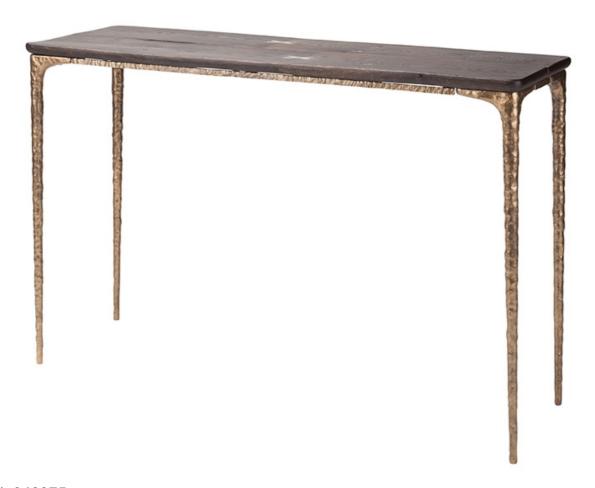

SKU: 940375

kulu console in seared / bronze

Organic / Natural Character

Price: \$1,595.00

|         | Height | Width | Depth |
|---------|--------|-------|-------|
| Overall | 30.00  | 47.30 | 15.00 |

The bronze sculptures of the Giacometti brothers inspire the Kulu Dining Console featuring textured legs sculpted by hand, buffed and gilded in recycled cast iron. Using sustainably sourced solid French white Oak, each piece of timber is hand cut, hand crafted and finally seared to bring out the wood grains unique character. Precisely fitted dovetailing notes add to the consoles distinctive character.