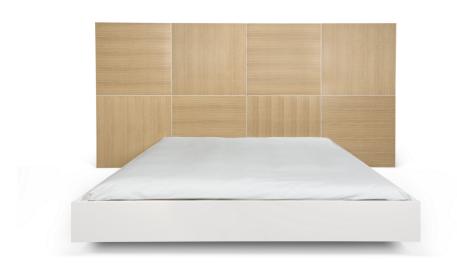

SKU: 942061

dusk bed - queen size w/mattress support

Regular Price: \$3,153.00 Special Price: \$2,522.00

|         | Height | Width  | Depth |
|---------|--------|--------|-------|
| Overall | 59.00  | 118.00 | 84.00 |

A merger of the best-selling Dusk dining table and Float bed product lines, the Dusk bed makes a major statement. The headboard is composed of the squares that make up our Dusk dining table, and is meant to be placed against and mounted to the wall. The bed frame, from the Float bed, is pushed against the headboard. Please note that although hardware is available to help attach the frame to the headboard, even with this minimal hardware the bed cannot be floated in the middle of a room.