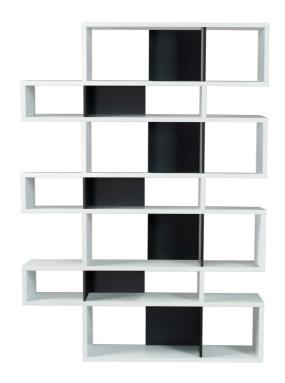

SKU: 942082

London Composition Large Bookshelf

White/Black

Regular Price: \$1,842.00 Overall 87.00 61.00 13.00

Height

Width

Depth

Special Price: \$1,476.00

The London modular bookshelf presents a charismatic, yet truly functional product that can be set against a wall or used as a room divider. With multiple color options you can choose a shelf to be completely in one finish or else contrast the finishes so that the backs and dividers are different from the frame. Available in three heights, the London is versatile for every sort of interior, and you can set your imagination free and adapt this piece to create the desired ambiance.