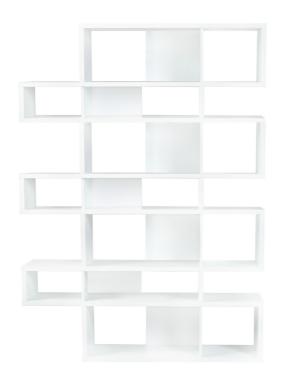

SKU: 942083

London Composition Large Bookshelf - White Height Width Depth

Regular Price: \$1,842.00 Overall 87.00 61.00 13.00

Special Price: \$1,476.00

The London modular bookshelf presents a charismatic, yet truly functional product that can be set against a wall or used as a room divider. With multiple color options you can choose a shelf to be completely in one finish or else contrast the finishes so that the backs and dividers are different from the frame. Available in three heights, the London is versatile for every sort of interior, and you can set your imagination free and adapt this piece to create the desired ambiance.