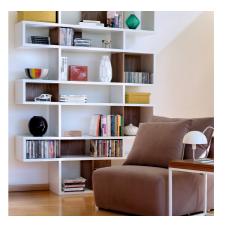

Special Price: \$1,476.00

The London modular bookshelf presents a charismatic, yet truly functional product that can be set against a wall or used as a room divider. With multiple color options you can choose a shelf to be completely in one finish or else contrast the finishes so that the backs and dividers are different from the frame. Available in three heights, the London is versatile for every sort of interior, and you can set your imagination free and adapt this piece to create the desired ambiance.