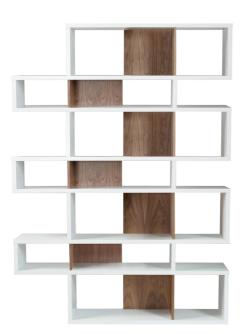

## memoky

SKU: 942102 London Composition Large Bookshelf White/Walnut Regular Price: \$1,842.00 Special Price: \$1,476.00

|         | Height | Width | Depth |
|---------|--------|-------|-------|
| Overall | 87.00  | 61.00 | 13.00 |

Special Price: \$1,476.00

The London modular bookshelf presents a charismatic, yet truly functional product that can be set against a wall or used as a room divider. With multiple color options you can choose a shelf to be completely in one finish or else contrast the finishes so that the backs and dividers are different from the frame. Available in three heights, the London is versatile for every sort of interior, and you can set your imagination free and adapt this piece to create the desired ambiance.