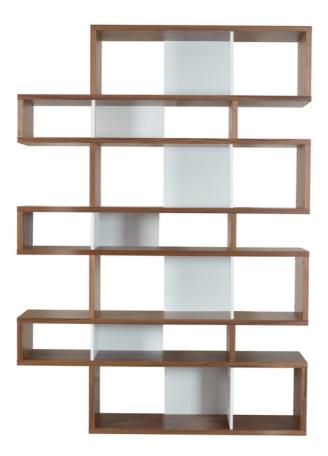

The London modular bookshelf presents a charismatic, yet truly functional product that can be set against a wall or used as a room divider. With multiple color options you can choose a shelf to be completely in one finish or else contrast the finishes so that the backs and dividers are different from the frame. Available in three heights, the London is versatile for every sort of interior, and you can set your imagination free and adapt this piece to create the desired ambiance.