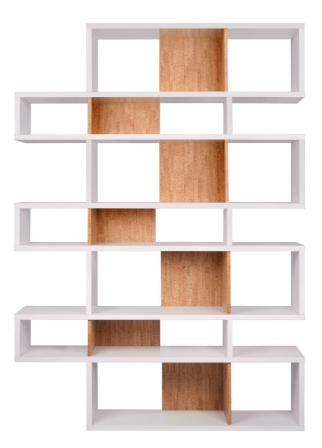

## SKU: 942113

| London Large Composition - White/Wood |         | Height | Width | Depth |
|---------------------------------------|---------|--------|-------|-------|
| Regular Price: \$1,842.00             | Overall | 87.00  | 61.00 | 13.00 |
| Special Price: \$1,476.00             |         |        |       |       |

The London modular bookshelf presents a charismatic, yet truly functional product that can be set against a wall or used as a room divider. With multiple color options you can choose a shelf to be completely in one finish or else contrast the finishes so that the backs and dividers are different from the frame. Available in three heights, the London is versatile for every sort of interior, and you can set your imagination free and adapt this piece to create the desired ambiance.