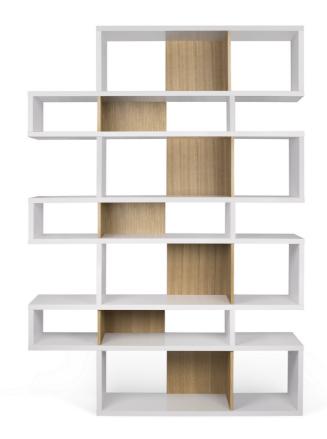

SKU: 942124

London Large Composition - White/Oak

Regular Price: \$1,842.00 Special Price: \$1,476.00

|         | Height | Width | Depth |
|---------|--------|-------|-------|
| Overall | 87.00  | 61.00 | 13.00 |

The London modular bookshelf presents a charismatic, yet truly functional product that can be set against a wall or used as a room divider. With multiple color options you can choose a shelf to be completely in one finish or else contrast the finishes so that the backs and dividers are different from the frame. Available in three heights, the London is versatile for every sort of interior, and you can set your imagination free and adapt this piece to create the desired ambiance.