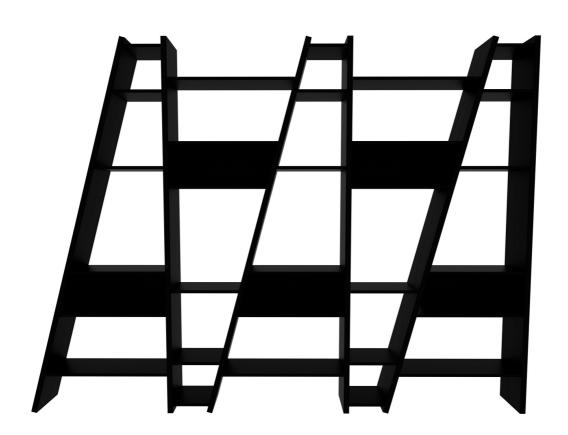

Inspired by TemaHome's previous collections, Delta was born after thorough research in the company's archives. As such, the Delta shelving unit adds a dynamic flair to the collection, and its surprising diagonal lines still offer plenty of rstorage spaceThe Delta shelves break out of the traditional into something much more exciting. The unit without backs is suggested for only decorative objects. In order to load it up with anything you can think of, it is strongly recommended purchasing the unit with backs.