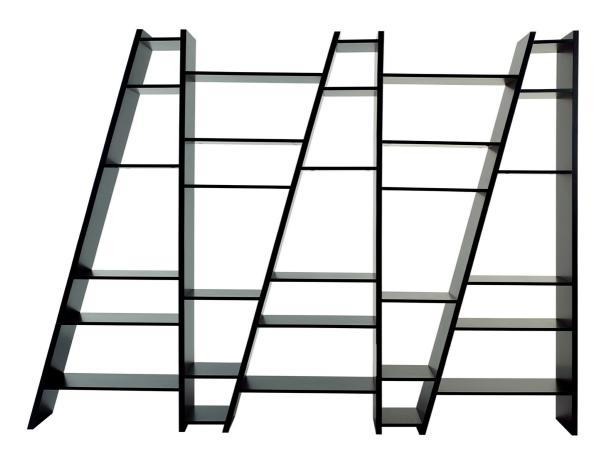

Inspired by TemaHome's previous collections, Delta was born after thorough research in the company's archives. As such, the Delta shelving unit adds a dynamic flair to the collection, and its surprising diagonal lines still offer plenty of rstorage spaceThe Delta shelves break out of the traditional into something much more exciting. The unit without backs is suggested for only decorative objects. In order to load it up with anything you can think of, it is strongly recommended purchasing the unit with backs.