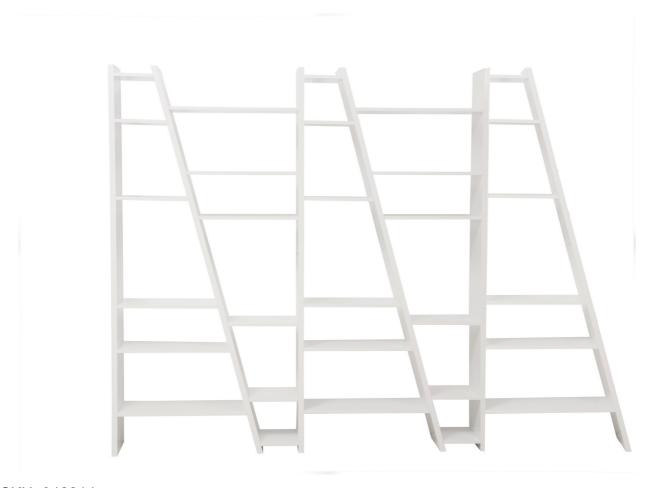

SKU: 942214

Delta Composition Triple - Pure White

Regular Price: \$1,515.00 Special Price: \$1,212.00

|         | Height | Width  | Depth |
|---------|--------|--------|-------|
| Overall | 77.00  | 104.00 | 12.00 |

Inspired by TemaHome's previous collections, Delta was born after thorough research in the company's archives. As such, the Delta shelving unit adds a dynamic flair to the collection, and its surprising diagonal lines still offer plenty of rstorage spaceThe Delta shelves break out of the traditional into something much more exciting. The unit without backs is suggested for only decorative objects. In order to load it up with anything you can think of, it is strongly recommended purchasing the unit with backs.