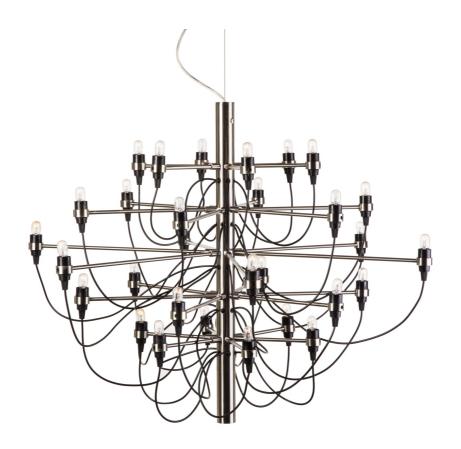

The Arment pendant lamp achieves its breathtaking design through modest means. The central carbon steel cylinder has a stain nickel finish. Thirty arms of the same construction extend out to support small incandescent bulbs. The sockets are all connected to the central cylinder by swagged black cords. The overall effect is an abundant feast for the eyes, and also provides a unidirectional glaze of even light.