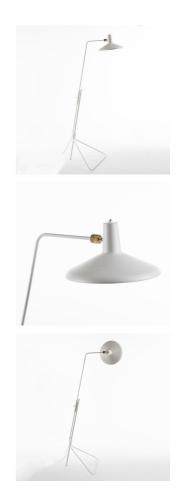

## memoky

| SKU: 944596                       |
|-----------------------------------|
| Charlotte Floor Lamp - Matt White |
| Regular Price: \$399.00           |
| Special Price: \$155.00           |

|         | Height | Width | Depth |
|---------|--------|-------|-------|
| Overall | 43.30  | 17.70 | 24.80 |

The Charlotte floor lamp is realized in bold, geometric terms yet maintaining a slender wire frame. The tripod base is made anew with a dashing single piece construction for the forward facing legs. The shade updates industrial style into a fashionable, contemporary aesthetic with a sleek look. This lamp is very hip, perfect for both commercial spaces and the modern home.