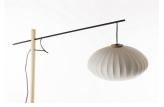

The Garland floor lamp is a breathtaking design. Large yet slender, the frame is a combination of a wooden dowel with two metal legs and a metal arm. The shade hangs from the arm, and is a translucent stretched plastic. The Garland has a sculptural like appearance with a mixture of light, airy forms. It will transform your space with its assured style.