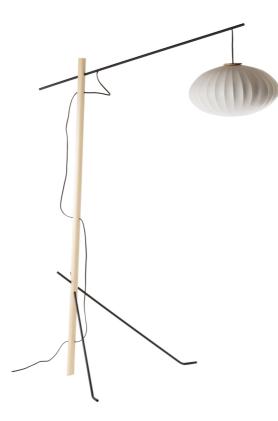

The Garland floor lamp is a breathtaking design. Large yet slender, the frame is a combination of a wooden dowel with two metal legs and a metal arm. The shade hangs from the arm, and is a translucent stretched plastic. The Garland has a sculptural like appearance with a mixture of light, airy forms. It will transform your space with its assured style.