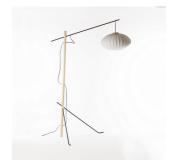

The Garland floor lamp is a breathtaking design. Large yet slender, the frame is a combination of a wooden dowel with two metal legs and a metal arm. The shade hangs from the arm, and is a translucent stretched plastic. The Garland has a sculptural like appearance with a mixture of light, airy forms. It will transform your space with its assured style.