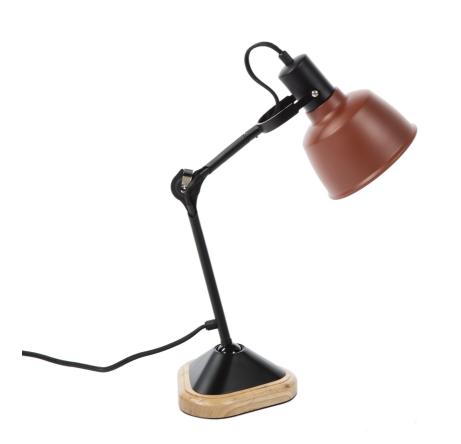

SKU: 944600

Eduardo Table Lamp - Matt Black/Brick-Red

Shade

Regular Price: \$

Special Price: \$95.00

| •                   |         | Height | vviatn | Deptn |
|---------------------|---------|--------|--------|-------|
| <del>\$399.00</del> | Overall | 15.35  | 6.30   | 13.40 |

A quirky desk lamp with an industrial style at first glance, the Eduardo will endear itself to everyone with its intimate details. The painted shade, double jointed adjustable arm, and wood block base seperate this light from the pack. Expertly crafted and built to last, this piece satisfies the urge for a stripped, stylish, contemporary creation with a softer edge due to the thoughtful touches.