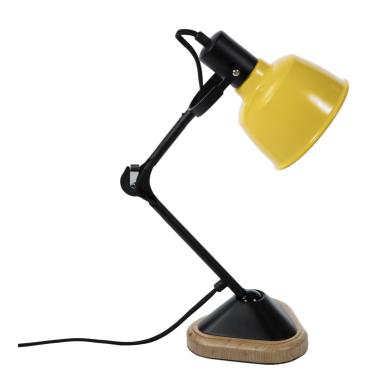

SKU: 944602

Eduardo Table Lamp - Matt Black/Matt Yellow

Shade

Regular Price: \$499.00 Special Price: \$95.00

|         | Height | Width | Depth |
|---------|--------|-------|-------|
| Overall | 15.35  | 6.30  | 13.40 |

A quirky desk lamp with an industrial style at first glance, the Eduardo will endear itself to everyone with its intimate details. The painted shade, double jointed adjustable arm, and wood block base seperate this light from the pack. Expertly crafted and built to last, this piece satisfies the urge for a stripped, stylish, contemporary creation with a softer edge due to the thoughtful touches.