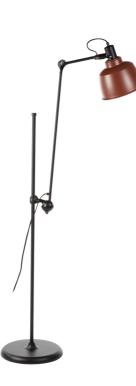

## memoky

SKU: 944603 Eduardo Floor Lamp - Matt Black/Brick-Red Shade Regular Price: \$599.00 Special Price: \$195.00

| rick-Red |         | Height | Width | Depth |
|----------|---------|--------|-------|-------|
|          | Overall | 48.80  | 8.86  | 41.35 |

A quirky floor lamp with an industrial style at first glance, the Eduardo will endear itself to everyone with its intimate details. The painted shade, triple jointed adjustable arm and shade, and circular base seperate this light from the pack. Expertly crafted and built to last, this piece satisfies the urge for a stripped, stylish, contemporary creation with a softer edge due to the thoughtful touches.