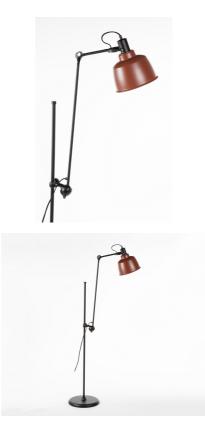

## memoky

SKU: 944603 Eduardo Floor Lamp - Matt Black/Brick-Red Shade Regular Price: \$599.00 Special Price: \$195.00

| rick-Red |         | Height | Width | Depth |
|----------|---------|--------|-------|-------|
|          | Overall | 48.80  | 8.86  | 41.35 |

A quirky floor lamp with an industrial style at first glance, the Eduardo will endear itself to everyone with its intimate details. The painted shade, triple jointed adjustable arm and shade, and circular base seperate this light from the pack. Expertly crafted and built to last, this piece satisfies the urge for a stripped, stylish, contemporary creation with a softer edge due to the thoughtful touches.