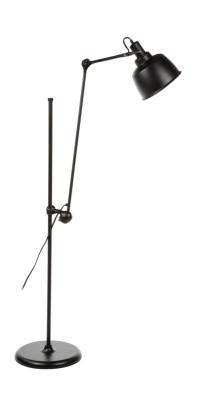

SKU: 944604

Eduardo Floor Lamp - Matte Black

Regular Price: \$499.00 Special Price: \$195.00

|         | Height | Width | Depth |
|---------|--------|-------|-------|
| Overall | 48.80  | 8.86  | 41.35 |

A quirky floor lamp with an industrial style at first glance, the Eduardo will endear itself to everyone with its intimate details. The painted matte black shade, triple jointed adjustable arm and shade, and circular base seperate this light from the pack. Expertly crafted and built to last, this piece satisfies the urge for a stripped, stylish, contemporary creation with a softer edge due to the thoughtful touches.