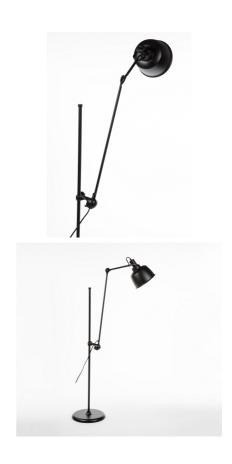

A quirky floor lamp with an industrial style at first glance, the Eduardo will endear itself to everyone with its intimate details. The painted matte black shade, triple jointed adjustable arm and shade, and circular base seperate this light from the pack. Expertly crafted and built to last, this piece satisfies the urge for a stripped, stylish, contemporary creation with a softer edge due to the thoughtful touches.