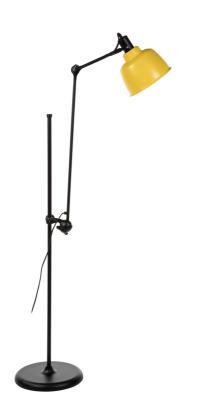

SKU: 944605

Eduardo Floor Lamp - Matt Black/Matt Yellow

Shade

Regular Price: \$599.00

Special Price: \$195.00

|         | Height | Width | Depth |
|---------|--------|-------|-------|
| Overall | 48.80  | 8.86  | 41.35 |

A quirky floor lamp with an industrial style at first glance, the Eduardo will endear itself to everyone with its intimate details. The painted shade, triple jointed adjustable arm and shade, and circular base seperate this light from the pack. Expertly crafted and built to last, this piece satisfies the urge for a stripped, stylish, contemporary creation with a softer edge due to the thoughtful touches.