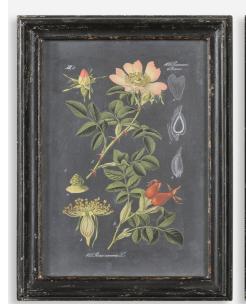

Transitional In Style, These Colorful, Botanical Prints Evoke Traditional Scientific Texts. Shades Of Peach, Sage Green, And Red Pop Against The Aged Black Background. Distressed Wooden Frames With A Black Finish, Gray And Taupe Accents, And A Heavy Taupe Glaze Surround Each Piece Of Art. The Inner Lips Have A Goldenbronze Leaf Base With Heavy Black, Brown, Taupe, And Gray Distressed Details. Each Print Is Placed Under Protective Glass. Artwork By Vision Studio.