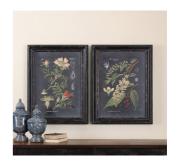

| SKU: 947643  Midnight Botanicals Wall Art S/2  Price: \$514.80  Overall |         | Height | Width | Depth |
|-------------------------------------------------------------------------|---------|--------|-------|-------|
|                                                                         | Overall | 32.63  | 24.63 | 2.38  |

Transitional In Style, These Colorful, Botanical Prints Evoke Traditional Scientific Texts. Shades Of Peach, Sage Green, And Red Pop Against The Aged Black Background. Distressed Wooden Frames With A Black Finish, Gray And Taupe Accents, And A Heavy Taupe Glaze Surround Each Piece Of Art. The Inner Lips Have A Goldenbronze Leaf Base With Heavy Black, Brown, Taupe, And Gray Distressed Details. Each Print Is Placed Under Protective Glass. Artwork By Vision Studio.