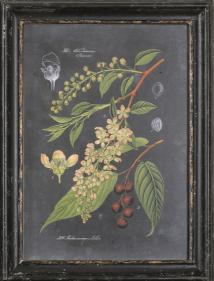

Transitional In Style, These Colorful, Botanical Prints Evoke Traditional Scientific Texts. Shades Of Peach, Sage Green, And Red Pop Against The Aged Black Background. Distressed Wooden Frames With A Black Finish, Gray And Taupe Accents, And A Heavy Taupe Glaze Surround Each Piece Of Art. The Inner Lips Have A Goldenbronze Leaf Base With Heavy Black, Brown, Taupe, And Gray Distressed Details. Each Print Is Placed Under Protective Glass. Artwork By Vision Studio.