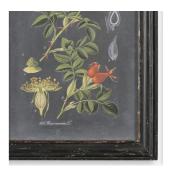

Transitional In Style, These Colorful, Botanical Prints Evoke Traditional Scientific Texts. Shades Of Peach, Sage Green, And Red Pop Against The Aged Black Background. Distressed Wooden Frames With A Black Finish, Gray And Taupe Accents, And A Heavy Taupe Glaze Surround Each Piece Of Art. The Inner Lips Have A Goldenbronze Leaf Base With Heavy Black, Brown, Taupe, And Gray Distressed Details. Each Print Is Placed Under Protective Glass. Artwork By Vision Studio.