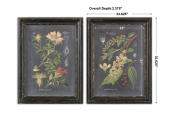

| SKU: 947643  Midnight Botanicals Wall Art S/2  Price: \$514.80  Overall |         | Height | Width | Depth |
|-------------------------------------------------------------------------|---------|--------|-------|-------|
|                                                                         | Overall | 32.63  | 24.63 | 2.38  |