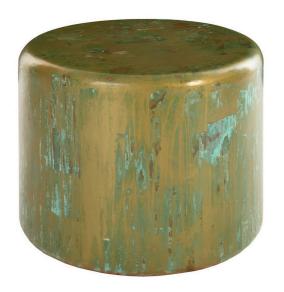

SKU: 949416

Button End Table, Lichen Finish

Organic / Natural Character
Regular Price: \$1,249.00

Special Price: \$874.30

|         | Height | Width | Depth |
|---------|--------|-------|-------|
| Overall | 20.00  | 24.00 | 24.00 |

The Button End Table is formed from resin and coated in our special hand-applied lichen finish. The table is first covered in copper leafing, then a light coating of acid is applied to the piece which causes a green patina to form. The clean, round shape of the table contrasts beautifully with the erratic and unpredictable nature of the finish. The result is an innovative accent piece that is minimalistic, yet it possesses a larger than life personality. The Button End Tables are also offered in von braun and posh finishes as well.