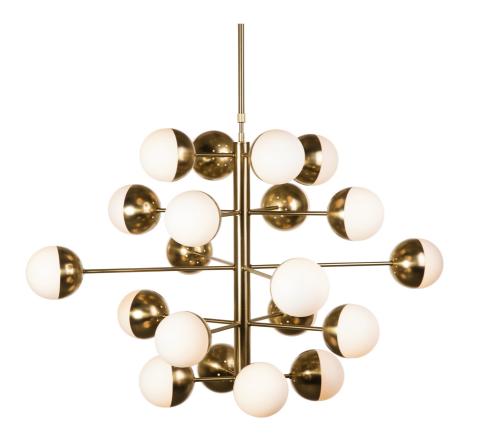

SKU: 951707

Rocio 20-Light Pendant Lamp - Brass

Regular Price: \$1,200.00 Special Price: \$550.00

|               | Height | Width | Depth |
|---------------|--------|-------|-------|
| Overall       | 44.00  | 43.50 | 43.50 |
| Adjustable to | 47.25  | N/A   | N/A   |
| Shades        | N/A    | 4.75  | 4.75  |

The Rocio is an explosion of energy contained in a balanced design. Twenty opal glass shades cover round brass half spheres containing twenty separate light bulbs. The energy and light given off is a healthy glow, an output of warmth and comfort. The steel frame is finished in brass plating, arms extending from a central stem connected to ceiling canopy. A contemporary design for the adventurous, the exuberance of the Rocio will endear you with its magic.