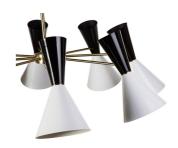

SKU: 951710

Saphira 8 Light Ceiling Lamp - Black/White

Mid-Century Reproduction Regular Price: \$1,300.00 Special Price: \$899.00

|            | Height | Width | Depth |
|------------|--------|-------|-------|
| Overall    | 23.60  | 39.40 | 39.40 |
| Adjusts to | 39.40  | N/A   | N/A   |

The Saphira ceiling lamp is bold, brassy, and still has room for an elegance that can only be ascribed to its design, highlighted by its balanced shade. Made from steel, it has a distinctive double horn appearance, with a two tone finish. in glossy black and white. Eight light fixtures are adorned by this shade, connected by slender steel arms finished in brass plating, with a similar brass plated steel stem and canopy. Sophisticated design that channels the intelligence and creativity of mid-century modernism.