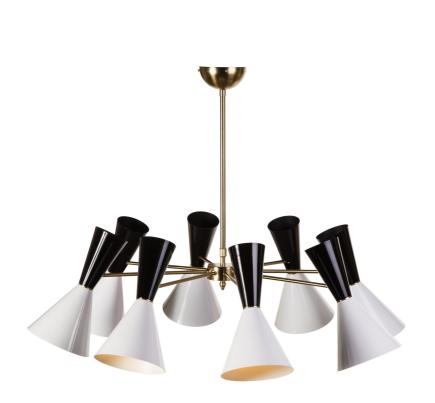

SKU: 951710

Saphira 8 Light Ceiling Lamp - Black/White

Mid-Century Reproduction Regular Price: \$1,300.00 Special Price: \$899.00

|            | Height | Width | Depth |
|------------|--------|-------|-------|
| Overall    | 23.60  | 39.40 | 39.40 |
| Adjusts to | 39.40  | N/A   | N/A   |

The Saphira ceiling lamp is bold, brassy, and still has room for an elegance that can only be ascribed to its design, highlighted by its balanced shade. Made from steel, it has a distinctive double horn appearance, with a two tone finish. in glossy black and white. Eight light fixtures are adorned by this shade, connected by slender steel arms finished in brass plating, with a similar brass plated steel stem and canopy. Sophisticated design that channels the intelligence and creativity of mid-century modernism.