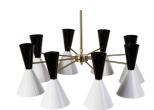

SKU: 951710

Saphira 8 Light Ceiling Lamp - Black/White

Mid-Century Reproduction Regular Price: \$1,300.00 Special Price: \$899.00

|            | Height | Width | Depth |
|------------|--------|-------|-------|
| Overall    | 23.60  | 39.40 | 39.40 |
| Adjusts to | 39.40  | N/A   | N/A   |

The Saphira ceiling lamp is bold, brassy, and still has room for an elegance that can only be ascribed to its design, highlighted by its balanced shade. Made from steel, it has a distinctive double horn appearance, with a two tone finish. in glossy black and white. Eight light fixtures are adorned by this shade, connected by slender steel arms finished in brass plating, with a similar brass plated steel stem and canopy. Sophisticated design that channels the intelligence and creativity of mid-century modernism.