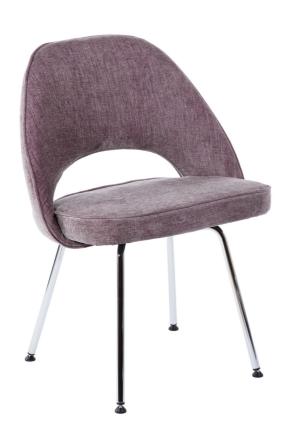

SKU: 952621

Johnson Dining Side Chair - Heathered velvet

Mid-Century Reproduction

Regular Price: \$229.00 Special Price: \$175.00

|         | Height | Width | Depth |
|---------|--------|-------|-------|
| Overall | 31.00  | 23.25 | 20.00 |

The Johnson chair has a classic style that fits well into transitional decors. Inspired by one of the chairs that launched mid-century style, a design that helped set new standards that reshaped our understanding of furniture construction. The Johnson maximizes seat comfort by following the contours of the human body. The legs are thin tube steel, creating a now classic effect of minimizing the presence of the support. The foam padding in the seat is upholstered in a leatherette, giving it a cool appearance as well as a cozy seat.