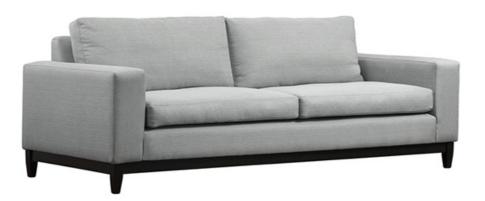

## memoky

| SKU: 952628                                       |         |       |       |       |
|---------------------------------------------------|---------|-------|-------|-------|
| ELLIS condo Sofa - Pewter fabric / WALNUT<br>legs | Height  | Width | Depth |       |
| Regular Price: \$3,500.00                         | Overall | N/A   | 83.00 | 35.50 |
| Special Price: \$2,499.00                         |         |       |       |       |

Comfortable with clean modern lines the ELLIS has a great contemporary profile, making it the perfect addition to any living space. Featuring an optional reclaimed wood base, feather fill and a selection of natural fiber fabrics, it's the perfect eco-friendly option!