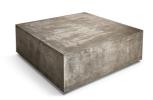

SKU: 953448

Bloc Square Coffee Table Organic / Natural Character Regular Price: \$1,692.00 Special Price: \$1,297.00

|         | Height | Width | Depth |
|---------|--------|-------|-------|
| Overall | 16.50  | 39.50 | 39.50 |

The Bloc coffee table has a masculine energy, but is also perfect for neutral applications with its simple, refined silhouette and dark grey color. Made from fiber-reinforced concrete. This product is handmade from natural materials, primarily Portland cement, by individual artisans in Vietnam. Each item displays a unique patina consisting of natural markings and variation in color. Small hairline cracks and imperfections are normal and to be expected.