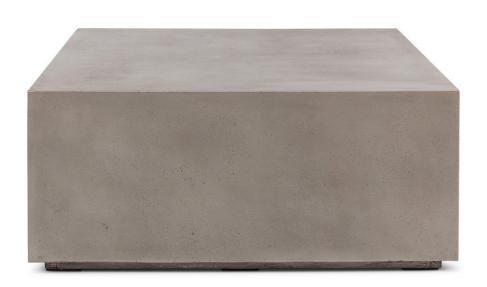

SKU: 953448

Bloc Square Coffee Table Organic / Natural Character Regular Price: \$1,692.00 Special Price: \$1,297.00

|         | Height | Width | Depth |
|---------|--------|-------|-------|
| Overall | 16.50  | 39.50 | 39.50 |

The Bloc coffee table has a masculine energy, but is also perfect for neutral applications with its simple, refined silhouette and dark grey color. Made from fiber-reinforced concrete. This product is handmade from natural materials, primarily Portland cement, by individual artisans in Vietnam. Each item displays a unique patina consisting of natural markings and variation in color. Small hairline cracks and imperfections are normal and to be expected.