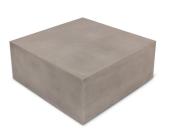

SKU: 953448

Bloc Square Coffee Table Organic / Natural Character Regular Price: \$1,692.00 Special Price: \$1,297.00

|         | Height | Width | Depth |
|---------|--------|-------|-------|
| Overall | 16.50  | 39.50 | 39.50 |

The Bloc coffee table has a masculine energy, but is also perfect for neutral applications with its simple, refined silhouette and dark grey color. Made from fiber-reinforced concrete. This product is handmade from natural materials, primarily Portland cement, by individual artisans in Vietnam. Each item displays a unique patina consisting of natural markings and variation in color. Small hairline cracks and imperfections are normal and to be expected.