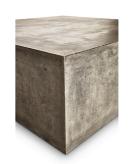

SKU: 953448

Bloc Square Coffee Table Organic / Natural Character Regular Price: \$1,692.00 Special Price: \$1,297.00

|         | Height | Width | Depth |
|---------|--------|-------|-------|
| Overall | 16.50  | 39.50 | 39.50 |

The Bloc coffee table has a masculine energy, but is also perfect for neutral applications with its simple, refined silhouette and dark grey color. Made from fiber-reinforced concrete. This product is handmade from natural materials, primarily Portland cement, by individual artisans in Vietnam. Each item displays a unique patina consisting of natural markings and variation in color. Small hairline cracks and imperfections are normal and to be expected.