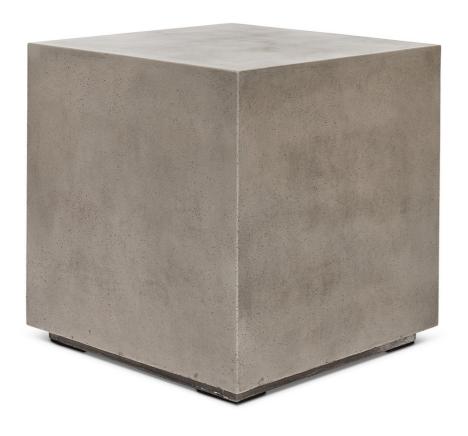

SKU: 953450 Bloc End Table Organic / Natural Character

Regular Price: \$690.00 Special Price: \$529.00

|         | Height | Width | Depth |
|---------|--------|-------|-------|
| Overall | 21.75  | 21.75 | 21.75 |

The Bloc end table has a masculine energy, but is also perfect for neutral applications with its simple, refined silhouette and soft grey color. Made from fiber-reinforced concrete. This product is handmade from natural materials, primarily Portland cement, by individual artisans in Vietnam. Each item displays a unique patina consisting of natural markings and variation in color. Small hairline cracks and imperfections are normal and to be expected.