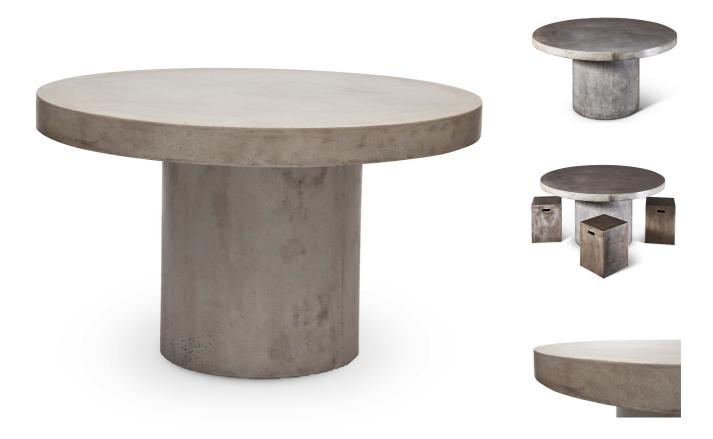

SKU: 953457

Circa Dining Table

Organic / Natural Character

Regular Price: \$2,604.00 Over

Special Price: \$1,996.00

|         | Height | Width | Depth |
|---------|--------|-------|-------|
| Overall | 30.25  | 60.00 | 60.00 |

A circular dining table with a cylindrical base, the Circa has a masculine energy. Invite your friends and family to enjoy its inviting aura. Made from fiber-reinforced concrete. This product is handmade from natural materials, primarily Portland cement, by individual artisans in Vietnam. Each item displays a unique patina consisting of natural markings and variation in color. Small hairline cracks and imperfections are normal and to be expected.